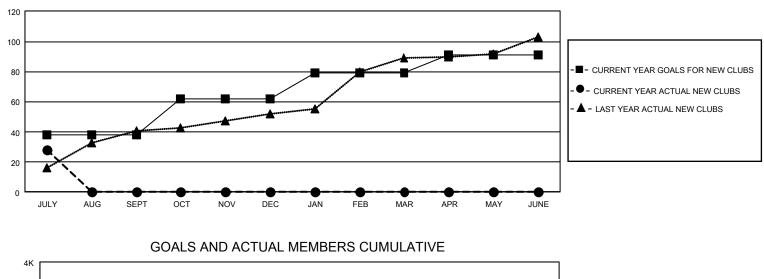

## GAT MONTHLY MEMBERSHIP PROGRESS REPORT

GMT Constitutional Area 6, Group P

REPORT DOES NOT INCLUDE CLUBS IN UNDISTRICTED AREAS.

| Clubs         |               |             |               | Members               |                        |                         |                                                    |  |  |
|---------------|---------------|-------------|---------------|-----------------------|------------------------|-------------------------|----------------------------------------------------|--|--|
|               | RESULTS FOR   | R 2020-2021 |               | RESULTS FOR 2020-2021 |                        |                         |                                                    |  |  |
| QUARTER       | NEW CLUB GOAL | NEW CLUBS   | DROPPED CLUBS | QUARTER               | BER GROWTH NET<br>GOAL | MEMBER GROWTH<br>ACTUAL | DROPPED<br>MEMBERS ACTUAL<br>(including transfers) |  |  |
| JULY/AUG/SEPT | 114           | 28          | 11            | JULY/AUG/SEPT         | 740                    | 3,017                   | 1,131                                              |  |  |
| OCT/NOV/DEC   | 72            | 0           | 0             | OCT/NOV/DEC           | 560                    | 0                       | 0                                                  |  |  |
| JAN/FEB/MAR   | 51            | 0           | 0             | JAN/FEB/MAR           | 450                    | 0                       | 0                                                  |  |  |
| APR/MAY/JUNE  | 36            | 0           | 0             | APR/MAY/JUNE          | 330                    | 0                       | 0                                                  |  |  |