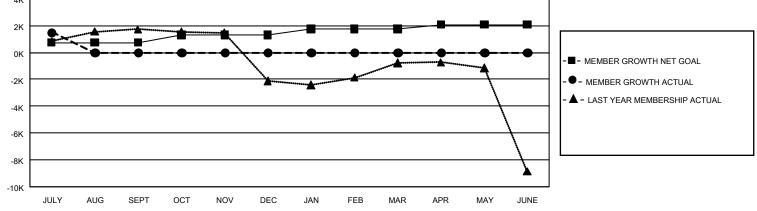

## GAT MONTHLY MEMBERSHIP PROGRESS REPORT

GMT Constitutional Area 6, Group P

REPORT DOES NOT INCLUDE CLUBS IN UNDISTRICTED AREAS.

| Clubs         |               |             |               | Members               |                        |                         |                                                    |  |  |
|---------------|---------------|-------------|---------------|-----------------------|------------------------|-------------------------|----------------------------------------------------|--|--|
|               | RESULTS FOR   | R 2020-2021 |               | RESULTS FOR 2020-2021 |                        |                         |                                                    |  |  |
| QUARTER       | NEW CLUB GOAL | NEW CLUBS   | DROPPED CLUBS | QUARTER               | BER GROWTH NET<br>GOAL | MEMBER GROWTH<br>ACTUAL | DROPPED<br>MEMBERS ACTUAL<br>(including transfers) |  |  |
| JULY/AUG/SEPT | 114           | 28          | 11            | JULY/AUG/SEPT         | 740                    | 3,017                   | 1,131                                              |  |  |
| OCT/NOV/DEC   | 72            | 0           | 0             | OCT/NOV/DEC           | 560                    | 0                       | 0                                                  |  |  |
| JAN/FEB/MAR   | 51            | 0           | 0             | JAN/FEB/MAR           | 450                    | 0                       | 0                                                  |  |  |
| APR/MAY/JUNE  | 36            | 0           | 0             | APR/MAY/JUNE          | 330                    | 0                       | 0                                                  |  |  |